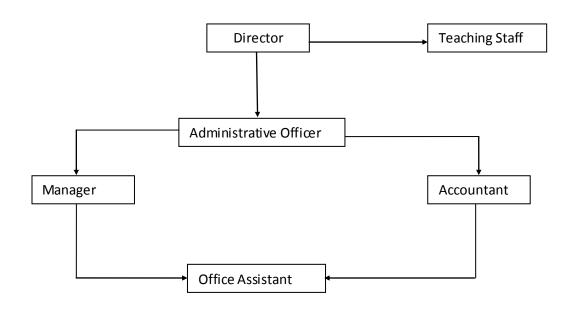

## Organization Chart:

- Frequently of the Board Meeting and Academic Advisory Body Once in a year
- Organizational chart and processes
- Nature and Extent of involvement of Faculty and students in academic affairs/improvements

The governance of the institution will be taken care by the well represented governing council, academic council, board of studies, finance committee and controller of examinations as tabled below. The academic council and finance committee will get inputs from board of studies in terms of curriculum related matters, which in turn the academic council and finance committee will submit, the proposals to governing council. The governing council will deliberate the proposals in detail and approve based on the needs, merits and quality requirements.