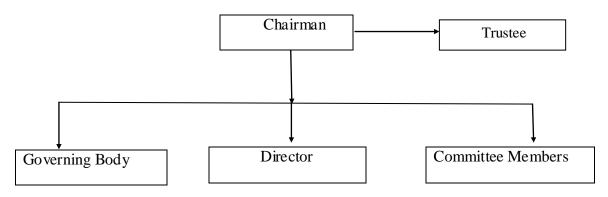

## Organization Chart:

- Frequently of the Board Meeting and Academic Advisory Body Once in a year
- Organizational chart and processes
- Nature and Extent of involvement of Faculty and students in academic affairs/improvements

The governance of the institution will be taken care by the well represented governing council, academic council, board of studies, finance committee and controller of examinations as tabled below. The academic council and finance committee will get inputs from board of studies in terms of curriculum related matters, which in turn the academic council and finance committee will submit, the proposals to governing council. The governing council will deliberate the proposals in detail and approve based on the needs, merits and quality requirements.